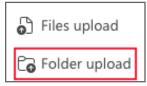

#### **Upload Files**

1. Navigate to *My Files landing page* or the desired *folder* for the file.

- 2. Select the + Add new button.
- 3. Select the Files Upload option.

| 6  | Files upload  |  |
|----|---------------|--|
| 60 | Folder upload |  |