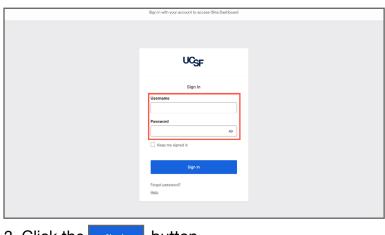

## 2. On the **Okta login** screen, enter your **UCSF email** address and **Password**.

3. Click the sign in button.

**NOTE**: If prompted to trust **network.uscfhealth. org?**, click the **Continue** button.